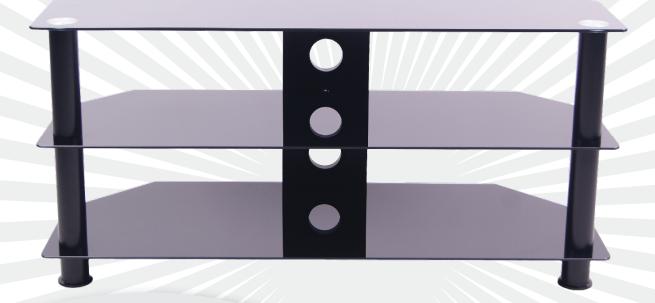

## **AVS AV/TV Stand**

The LPF1000 is one of the open-style AV rack from AVS. Strong and sturdy yet stylish, the strong support stucture is finished in a powder coated aluminium tube which blends into three toughened black glass shelves. The rear cable management system allows discrete cable running to tidy your installation.

**DIMENSIONS (W x D x H)** 1000 x 380 x 450mm

#### **TV SIZE**

Suitable for flat-panel TVs up to 43"

SHELF SIZES (W x D x H) Top shelf – 1000 x 380 x 6 mm Middle shelf –  $1000 \times 380 \times 5 \text{ mm}$ Bottom shelf - 1000 x 380 x 5 mm

#### **FEATURES**

- Contemporary open style design
- Capacity to hold up to 4 standard AV components
- Tempered black glass component shelves
- Cable Management System